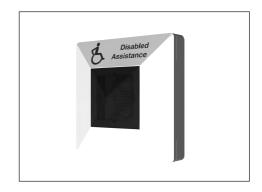

## **Device Overview and Specification**

The CFEAODI Over Door Indicator forms part of the CFEAUPULLKIT Emergency Assist Alarm System.

| Operating Voltage | 12V dc (nominal)     |
|-------------------|----------------------|
| Construction      | PC                   |
| Dimensions (mm)   | H 87 x W 87 x D 31.5 |

Note: Unit fits on to standard single gang back box