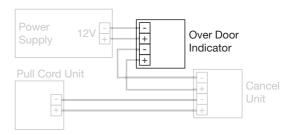

## Extra Low Voltage (ELV) Wiring

Always segregate low voltage wiring from the mains wiring.

System requires minimum 2 core 0.4mm<sup>2</sup> cable.

It should be noted that the wiring order of the various system components can be changed to suit a specific application and/or to reduce wiring runs.

## Wiring Guide Using 2 Core Cable

| OUT                 | IN                  |
|---------------------|---------------------|
| PSU 12V supply      | Over Door Indicator |
| Over Door Indicator | Cancel Unit         |
| Cancel Unit         | Pull Cored Unit     |